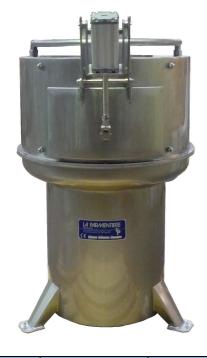

### **GARLIC PEELER**

**TYPES 8A-15A** 

#### **USE**

Especially designed for peeling garlic, this powerful machine ensures perfect results for the processed produce and is quick and simple to use.

#### **CHARACTERISTICS**

- Machine made entirely of stainless steel.
- nickel-chrome wheel with countersunk holes,
- •motor: 1HP (Type 8A) 2.5 kW (Type 15A)
- •Manual or pneumatic cylinder operated door.
- Capacity: