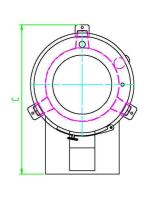

Type 8A: 6 to 8 kg. Type 15A: 12 to 15 kg.

| TYPE | Dia. A | В   | С   | Dia. D | Н    | K   |
|------|--------|-----|-----|--------|------|-----|
| 8 A  | 460    | 465 | 810 | 240    | 750  | 450 |
| 15 A | 725    | 740 | 875 | 350    | 1095 | 700 |