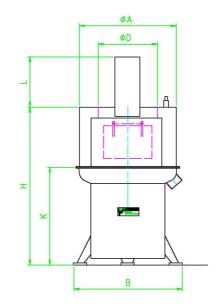

Type 8A: 6 to 8 kg. Type 15A: 12 to 15 kg.

| TYPE | Dia. A | В   | С   | Dia. D | Н    | K   |
|------|--------|-----|-----|--------|------|-----|
| 8 A  | 460    | 465 | 810 | 240    | 750  | 450 |
| 15 A | 725    | 740 | 875 | 350    | 1095 | 700 |